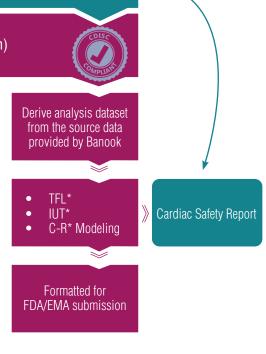

## PHINC. MODELING, A PIONEER IN EXPLORING CARDIAC SAFETY IN EARLY PHASE

As for all PhInc' services, the C-QTc analysis is performed within a reproducible analysis and reporting environment. This allows for a highly effective and efficient workflow with submission ready reports being available in a timely manner.

Secured data transfert

ECG database to PhinC

for analysis

*TFL: Tables, Figures and Listings IUT: Interaction-Union Test C-R: Concentration-Response* 

## Cardiabase-Banook, a partner of choice for TQT studies

Cardiabase-Banook Group is the best cardiac core lab in Europe. It specializes in data acquisition, processing, analysis, reporting and archiving for digital and paper ECG as well as holter monitoring. Working with Banook experts ensures that you achieve state-ofthe-art and regulation compliant TQT studies.